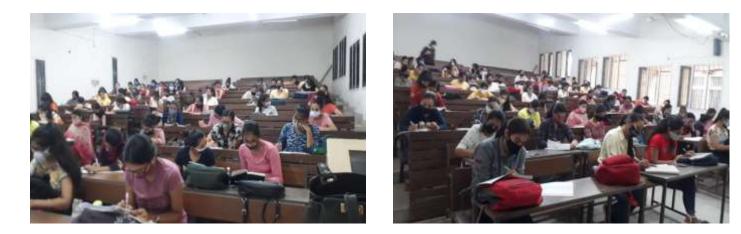

## Questionnaire

Mathematics association SIGMA arranged Questionnaire on **13<sup>th</sup> November**, **2019** in Mathematics containing brain storming questions for the students of B.Sc. /B.A. 1<sup>st</sup>, 2<sup>nd</sup> and 3<sup>rd</sup> year, to enhance their mathematical aptitude and prepare them for competitive exams. Around 300 students participated with great enthusiasm and were motivated to study the concepts thoroughly. Certificates were given to award winners.