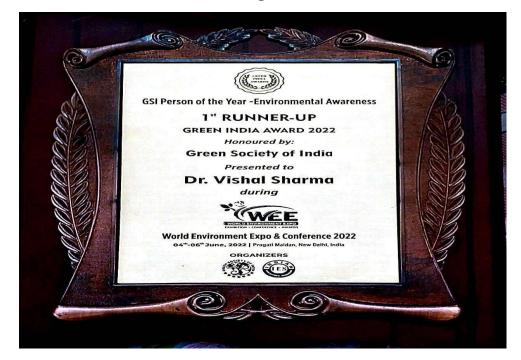

## **Research Centre documents**

Music (Vocal, Instrumental, Dance) Research Centre documents

|       | Estted. Under the Panjab University Act V   | I of 1947- enacted by the Govt. of India |
|-------|---------------------------------------------|------------------------------------------|
| From: |                                             | To -10 cham                              |
|       | The Deputy Registrar (General)              | The Principal<br>P.G.G.C.G11, Much       |
|       | Panjab University<br>Dewan Anand Kumar Hall | Chandigarh.                              |
|       | Chandigarh-160014                           | fsts                                     |