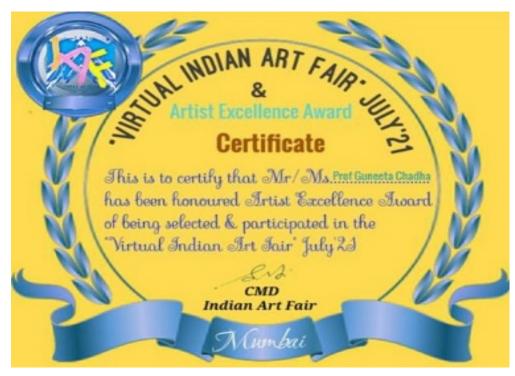

/CHD/268



भारत सरकार /Government of India महात्मा गांधी राष्ट्रीय ग्रामीण शिक्षा परिषद / Mahatma Gandhi National Council of Rural Edu उच्च शिक्षा विभाग/Department of Higher Education शिक्षा मंत्रालय / Ministry of Education

# **District Green Champion Certificate**

This is to certify that **Post Graduate Government College for Girls, Sector-11** hereby recognized as **District Green Champion** for **Chandigarh** District for the 2020-21. The Institution has successfully set up the Swachhta Action Plan Commit implemented best practices in the areas of Sanitation, Hygiene, Waste Man Management, Energy Management and Greenery Management.

This certificate is given in the presence of Shri. Rubinderjit Singh Brar PCS, Dire Education, Chandigarh.

### <u>2021-22</u>

Artist Excellence Award



# Certificate of Appreciation in the Field of Fine Arts

| AMITY UNI                                                                          |                                               |
|------------------------------------------------------------------------------------|-----------------------------------------------|
| KOLK.                                                                              | АТА ————                                      |
| INTERNATIONAL WEB CO<br>CROSS-CULTURAL INNOVATIONS IN A<br>24"SEPTEMBER - 26" SEPT | RT, DESIGN AND ANIMATION                      |
| CERTIFICATE OF API                                                                 | PRECIATION                                    |
| This certificate is presented to PROF.(DR.) GUNER