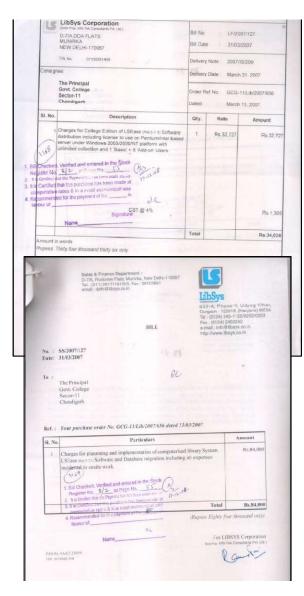

Further the Vice-Chancellor has also allowed that the classes for the course work for both the Colleges will be commenced at PG Govt College for Girls, Sector-11, Chandigarh.

Yours faithfully,

Deputy Registrar (General)