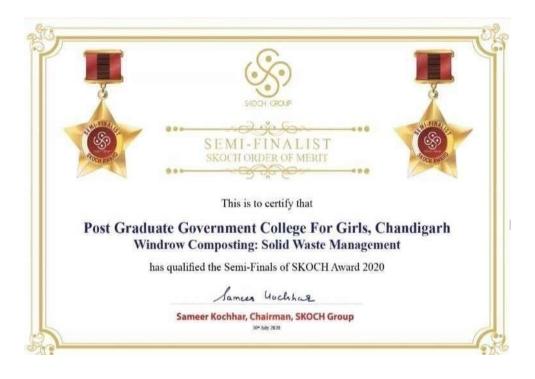

| 3000-4                                                                                                                                       | Abhay Tere                                             |
| Prof. Anil D.Sahasrabudhe<br>Chairman, AICTE | Sh. Amit Khare<br>Secretary, Bepartment of Higher Education, MOE                                                                             | Dr. Abhay Jere<br>CIO, MOE, Innovation C               |
| Certificate No : 384                         |                                                                                                                                              | Issued On : 2020-09-2                                  |

## <u>2020-21</u>

66<sup>th</sup>Skoch Order of Merit-Semi-Finalist for Solid Waste Management



Rula Award -International Best Scientist Award



### Rula Award -International Best Scientist of the Year



### **Women Researcher Award**



#### **International Healthcare Award 2020-Times Award**



### Four-Star Rating for Institution Innovation Council (IIC)

| Education INNOVATION CEL                                                          |                                                                    |                                                                                                                |
|-----------------------------------------------------------------------------------|--------------------------------------------------------------------|-------------------------------------------------------------------------------------------------------------