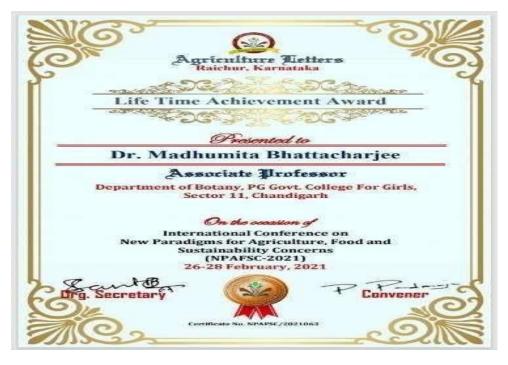

he second |
| -30 alian                                                                         | Abhay Tere                                                         | Oppowlater                                                                                                     |
| Prof. Anil D.Sahasrabudhe<br>Chairman<br>AICTE                                    | Dr. Abhay Jere<br>Chief Innovation Officer<br>MOF, Innovation Cell | Mr. Dipan Sahu<br>Assistant Innovation Director<br>MOE, Innovation Cell                                        |

International Award for Solid Waste Management (Windrow Composting) 2020 by IFHE (International Federation of Health Care Engineering) Italy



United Nation (UN-SDG Action Award) 2020 for Environment Sustainability



### Lifetime Achievement Award



### Holcim Award in the Field of Solid Waste Management

| 1