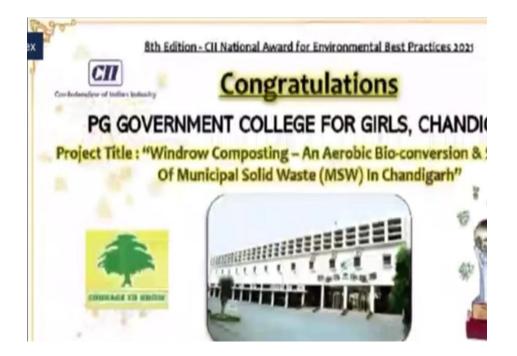

Invited                     | d Speaker in the International Web Conference |
| on the "Cross-cultural Innovations in Art, Design and Anim                         | ation" organized by Amity School of Fine Arts |
| Amity University Kolkata from 24th September - 26th Septembe                       | r, 2021.                                      |
| <u></u> .                                                                          | p.J.                                          |
| Prof. (Dr.) Ankita Chakravarty Bhattacharya<br>Pro Vice Chancellor                 | Prof. (Dr.) Sanjay Kuma<br>Vice Chancello     |

Award of Honor in the Field of Education



Award for Innovative Environment Project by Confederation of Indian Industry (CII) in their 8<sup>th</sup> edition of National Awards





Innovation on Recycling Process and Technology (Solid Waste Management) Special Mention by Business World

| BWRECOCLE