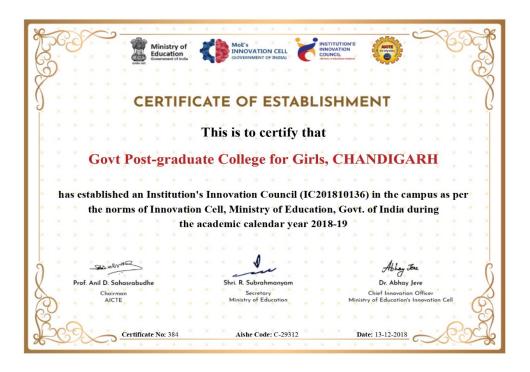

under the preview of the MoU will be referred to the Representative of Post Graduate Government College for Girls and Representative of CPDO for resolution through mutual consent. Both the parties hereto set their hands and signed the agreement on the day, month and year mentioned above. It has been executed in two originals; one has been retained by CPDO and the other by Post Graduate Government College for Girls. Attached Representative of 10 - 06 2022 Post Graduate Government College for Girls Represente 10 entative of Central Poultry Development Organisation (Northern Region) Chandigarh Chandigarh - 160011 Witness 1 Witness 1. Of Lolos 122 Or writeet kumar) I Bharter (DR. UMESH BHARTI) Witness 2. Jewin Mitness 2. (DR. SHIVANI GUPTA Indefen (MISTER KUMPR)

**MOU with CPDO Document** 



## **Establishment of Institution Innovation Council (IIC)**

## Add on courses

| F. No. 4- 504/2008 (COP)                                                                                                                                                                                                                                       |                                                                                                                                                                                             |
|----------------------------------------------------------------------------------------------------------------------------------------------------------------------------------------------------------------------------------------------------------------|----------