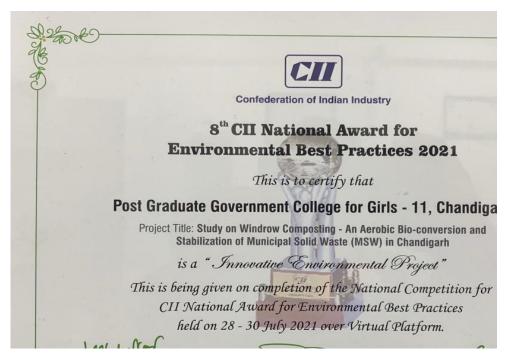

/ Invited                     | d Speaker in the International Web Conference |
| on the "Cross-cultural Innovations in Art, Design and Anim                         | ation" organized by Amity School of Fine Arts |
| Amity University Kolkata from 24th September - 26th Septembe                       | r, 2021.                                      |
| <u></u> .                                                                          | p.J.                                          |
| Prof. (Dr.) Ankita Chakravarty Bhattacharya<br>Pro Vice Chancellor                 | Prof. (Dr.) Sanjay Kuma<br>Vice Chancello     |

Award of Honor in the Field of Education



Award for Innovative Environment Project by Confederation of Indian Industry (CII) in their 8<sup>th</sup> edition of National Awards





Innovation on Recycling Process and Technology (Solid Waste Management) Special Mention by Business World

| BWRECOCLE