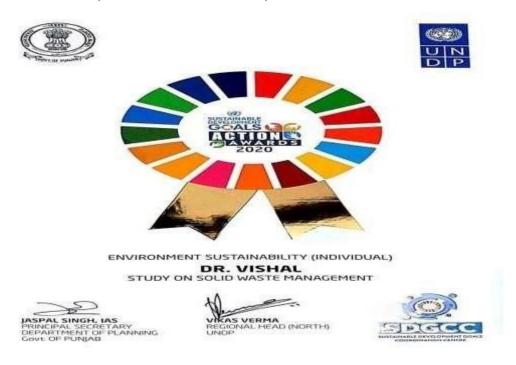

| a management of the second |
| -30 alian                                                                         | Abhay Tere                                                         | Oppowlater                                                                                                     |
| Prof. Anil D.Sahasrabudhe<br>Chairman<br>AICTE                                    | Dr. Abhay Jere<br>Chief Innovation Officer<br>MOF, Innovation Cell | Mr. Dipan Sahu<br>Assistant Innovation Director<br>MOE, Innovation Cell                                        |

International Award for Solid Waste Management (Windrow Composting) 2020 by IFHE (International Federation of Health Care Engineering) Italy



United Nation (UN-SDG Action Award) 2020 for Environment Sustainability



### Lifetime Achievement Award



### Holcim Award in the Field of Solid Waste Management

| 1