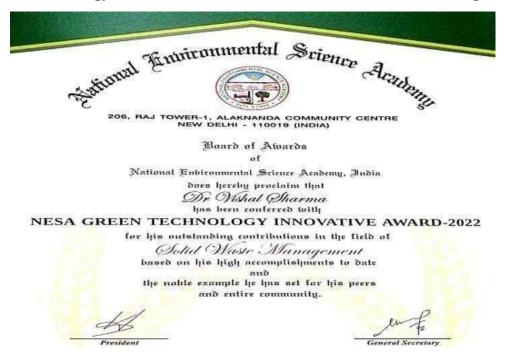

## **Research Centre documents**

Music (Vocal, Instrumental, Dance) Research Centre documents

|       | Estted. Under the Panjab University Act V   | I of 1947- enacted by the Govt. of India |
|-------|---------------------------------------------|------------------------------------------|
| From: |                                             | To -10 cham                              |
|       | The Deputy Registrar (General)              | The Principal<br>P.G.G.C.G11, Much       |
|       | Panjab University<br>Dewan Anand Kumar Hall | Chandigarh.                              |
|       | Chandigarh-160014                           | fsts                                     |