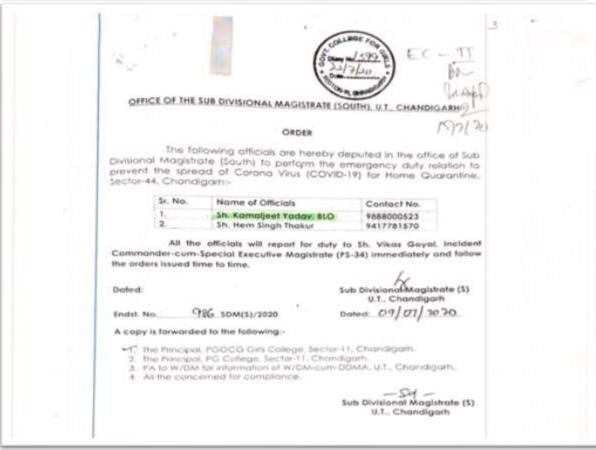

Data Entry Operator,
GMSSS-13, Chandigarh
Clerk,
Contact Chandigarh
Contact Chandigarh
Data Entry Operator,
GMSSS-17, Chandigarh
JBT,
GMSSS-MMT, Chandigarh
JBT,
GMSSS-MMT, Chandigarh
JBT,
GMSSS-27, Chandigarh
JBT,
GMSSS-27, Chandigarh 2 Sh. Yogeah Kumar 9781792849 Sh. Anil Kumar 9802479686 Sh. Suresh Kumar 8090893689 Sh. Sanyeev Kumar 9870951376 Sh. Harjeet 3 5 6 5h Harjeet 78836-49017 5h Despak 9779601680 5h Benu 9640344240 5h Hanish 9417252019 5uryadees 9812032101 2 13 -9 10 GMSSS-RMT, LT. JBT, GMSSS 27, Chandigerts. 2.5 Sh. Charanjit Singh (9248000013), Incharge Control Room will be the Overall Inchage and above official shall ensure compliance of concalmment instruction/guidelines issued by the Chandigarh Administration a dot from time to time. h Sub Divisional Magistrate (East)







# OFFICE OF THE SUB DIVISIONAL MAGISTRATE (SOUTH), U.T., CHANDIGARH

### ORDER

20/1/2 The following officials are hereby deputed in the office of Sub-Divisional Magistrate (South) to perform the emergency duty relation to prevent the spread of Corona Virus (COVID-19) for Home Quarantine. Sector 52 (Pakki Colony), Chandigarh,

| Sr. No. | Name of Officials                                    | Confact No. (Call        | 0  |
|---------|------------------------------------------------------|--------------------------|----|
| 2.      | Sh. Lalit Rana, BLO<br>Sh. Mandeep Singh Dullet, BLO | 6280647287 0             | 14 |
| 4.      | Sh. Rajesh Maurya, BLO<br>Sh. Sandeep, BLO           | 9417723312<br>8360091449 | di |

All the officials will report for duty to Sh. Mohit Handa, Incident Comm