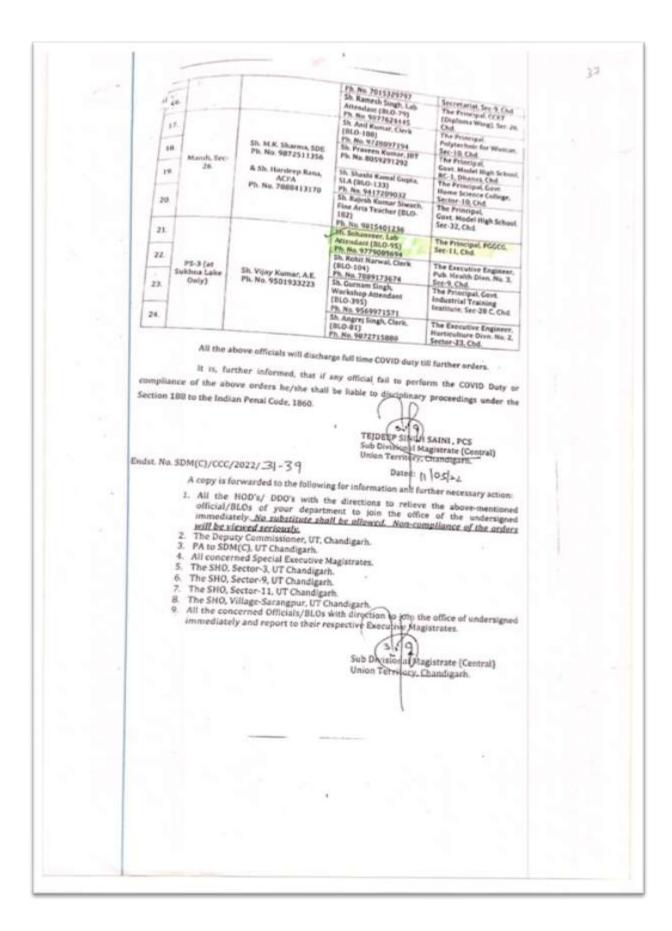

Floor, Sector 42, Chandigarh, failing which action shall be initiated as

SUB DIVISIONAL MAGISTRATE (SOUTH)

Endst No. SDM (S)/Control Room/2021/ US3- U79

A copy of the above is forwarded to the following with the direction to relieve the said officials same day to report to the office of undersigned immediately.

- THE EXE. ENGG. PH. DIV. NO. 3, SEC-9, CHD.
  THE PRINCIPAL, G A COLLEGE SEC-10 CHD
  THE PRINCIPAL, P G GOVT. C MEN SEC-11 CHD
  THE EXE. ENG. DIV NO. 7, SEC 11, CHO
  THE PRINCIPAL, P G GOVT. C GIRLS SEC-11 CHD
  THE REGISTRAR, PC SEC-12 CHD
  THE REGISTRAR, PU SEC-14 CHO
  THE COMMISSIONER. M.C. PUBLIC HEALTH SEC-17, CHD
  THE PRINCIPAL, UIET SEC-25 CHD 9. THE PRINCIPAL UIET SEC-25 CHD
  10. THE PRINCIPAL, ITI SEC-28, CHD
  11. THE PRINCIPAL, P G GOVT. C GIRLS, SEC-42 CHD



### OFFICE OF SUB DIVISIONAL MAGISTRATE (SOUTH), SECTOR 42, CHANDIGARH

he following official is hereby put on emergency COVID-19 duty under

Disaster Management Act in the Southern Division, UT, Chandigarh:-

| S.No. | Name<br>5/5h/Emt | Designation | Deptt Name                                                        | Number |
|-------|------------------|-------------|-------------------------------------------------------------------|--------|
| 3.    | Rebesh Gulyani   | BA -        | Post Graduate Govt, College for Girls,<br>Sector 11, Charoligants | 1      |

You are hereby ordered to report to the office of undersigned by today positively at Control Room, Sports Hostel, 1" Floor, Sector 42. Chandigarh, falling which action shall be initiated as deemed its and no substitute is allow