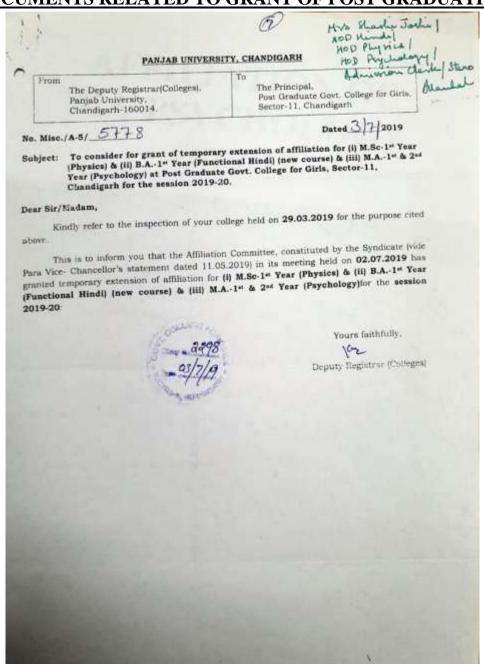

# **DOCUMENTS RELATED TO GRANT OF POST GRADUATION**

PANJAB UNIVERSITY, CHANDIGARH

The Deputy Registrar(Colleges) Panjab University, Chandigarh-160014.

The Principal, Post Graduate Govt. College for Girls , Sector-11, Chandigarh

2018 Dated: ()

No.Misc./A-5/\_

Grant of temporary extension of affiliation for (i) M.A.(Psychology) - 1st year (new course [ii) M.Sc(IT)-I&II year(One Unit). (iii) M.Com.[I&II Year)-I Unit, (iv) M.A. -I&II Fine Arts)- one Unit to Post Graduate Govt. College for Girls . Sector-11, Chandigarh for the session 2018-19.

Dear Sir/Madam,

This is to inform you that the Committee, constituted by the Syndicate at its meeting held on 30th March/21/29 April, 2018 vide Para 50 regarding affiliation of colleges pursuant to the decision of the Syndicate dated 21.01.2017 (Para 7, 8 & 9), in its meeting held on 18.05.2018 has decided to grant temporary extension of affiliation for (i) M.A.(Psychology) - 1 year (new course (ii) M.Sc(lT)-1&ll year(One Unit), (iii) M.Com.(l&ll Year)-I Unit, (iv) M.A. -I&ll Fine Arts)- one Unit to your college for the session 2018-19.

Yours faithfully,

Deputy Registrar (Colleges)

7

PANJAB UNIVERSITY, CHANDIGARH

From

The Deputy Registrar(Colleges) Panjab University, Chandigarh-160014. The Principal, Post Graduate Govt. College for Girls , Sector-11, Chandigarh