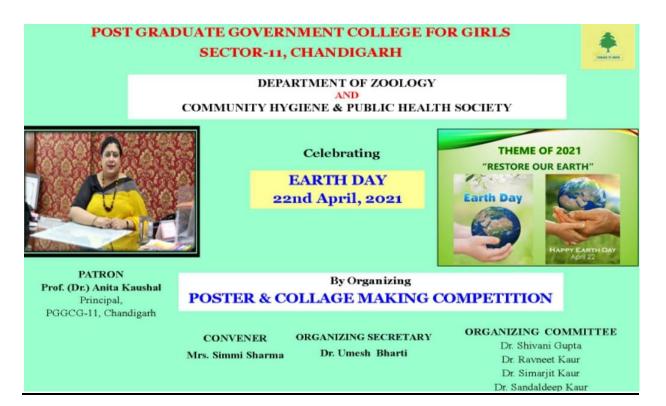

Webinar on Theme: All About Covid 19



Webinar on "All About Covid 19"

### **E-Poster Making Competition: Connecting through Science during Covid-19, Pandemic**



E posters presented by students

### Wildlife week celebrations



Inter-college poster making competition

## Webinar on 'Spotlight on Mosquitoes'



#### Webinar on theme "Coping with Covid19: after one year"



Talk on "Opportunities for students of Life Sciences"



#### **World Wildlife Day Celebrations**



Meeting details ^

#### **Extempore on 'World No Smoking Day'**



<u>Virtual workshop on "Apiculture: Insect Industry of Eco-friendly and Socio-</u> <u>economic Enterprise"</u>



"World Health Day" celebrations on theme 'Building a Fairer, Healthier World'



#### Earth Day Celebration on Theme: Restore Our Earth



#### World Malaria Day Celebration on Theme: Reaching the Zero Malaria Target



## Poster making competition to mark annual International Day of Immunology



#### World Tuna Day Celebration : 'Resolute to conserve'



#### Celebrating National Endangered species Day on Theme: 'Save our habitat'



Audio and video composition by students



**Celebrating World Environment Day on Theme: Ecosystem Restoration** 



Students of Zoology department presented their views by preparing short videos <u>Pledge : No plastic day</u>



#### <u>THE SUB-DIVISIONAL MAGISTRATE (CENTRAL)</u> <u>SECTOR - 17, UT CHANDIGARH</u>

1

#### **ORDER**

In view of the sudden surge of the COVID cases & in continuation to the order of Worthy Adviser to the Administrator, UT & Chairperson, State Executive Committee