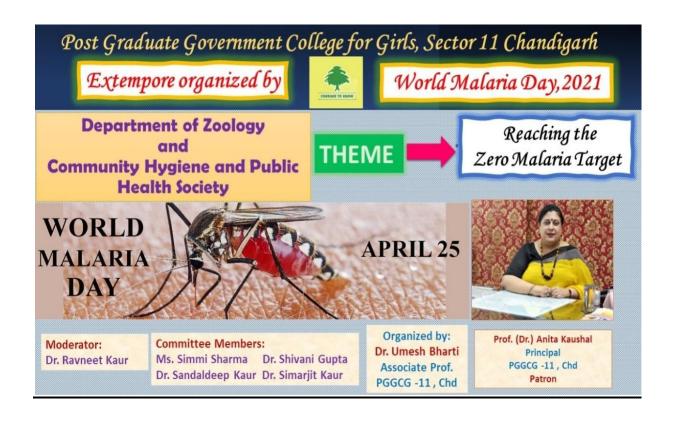

-Poster Making Competition: Connecting through Science during Covid-19, Pandemic**



E posters presented by students

### Wildlife week celebrations



Inter-college poster making competition

## Webinar on 'Spotlight on Mosquitoes'



#### Webinar on theme "Coping with Covid19: after one year"



Talk on "Opportunities for students of Life Sciences"



#### **World Wildlife Day Celebrations**



Meeting details ^

#### **Extempore on 'World No Smoking Day'**



<u>Virtual workshop on "Apiculture: Insect Industry of Eco-friendly and Socio-</u> <u>economic Enterprise"</u>



"World Health Day" celebrations on theme 'Building a Fairer, Healthier World'



#### Earth Day Celebration on Theme: Restore Our Earth



#### World Malaria Day Celebration on Theme: Reaching the Zero Malaria Target



## Poster making competition to mark annual International Day of Immunology



#### World Tuna Day Celebration : 'Resolute to conserve'



#### Celebrating National Endangered species Day on Theme: 'Save our habitat'



Audio and video composition by students



**Celebrating World Environment Day on Theme: Ecosystem Restoration** 



Students of Zoology department presented their views by preparing short videos <u>Pledge : No plastic day</u>



#### <u>THE SUB-DIVISIONAL MAGISTRATE (CENTRAL)</u> <u>SECTOR - 17, UT CHANDIGARH</u>

1

#### **ORDER**

In view of the sudden surge of the COVID cases & in continuation to the order of Worthy Adviser to the Administrator, UT & Chairperson, State Executive Committee of State Disaster Management Authority, UT Chandigarh vide Memo No. 13180-HIII(5