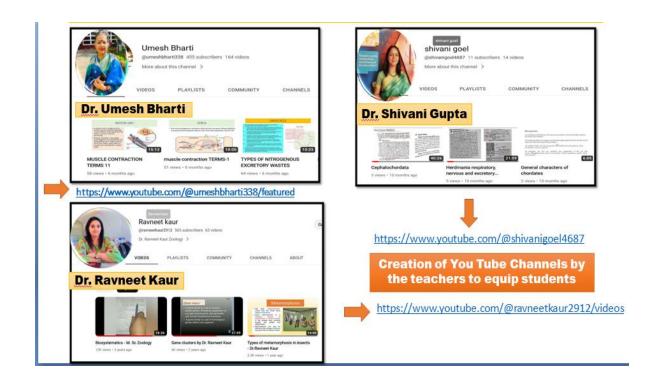

nt Chauhan | Study of different types of Puppe in insects                                        |
| 24  | 61255              | Tania            | Diversity of Dysdercus cingulatus (Red cotton bug)                                  |
| 25  | and in case of the | TITIKSHA         | Diversity of Datus cotorbitae (Pumpkin trolt Ily)                                   |
| 26  | 63256              | URVASHLIKANI     | Diversity of Pyrillo perpusilia (Sugarcane leaf hopper)                             |

Mpenti

Head Dept. of Zoolegy.

PGGCG-LL Chundiguth

TELEFAX : 0172-2740514

www.gcg15.org

www.gcg11.ac.lm

E-mail : principal\_popiliyahoo.com

Poet, Graduate Gevt, Gellege for Gets Septemblig Backlandfaarts

Brandal Principal PRINCIPAL ..

# INSTITUTIONAL SOCIAL RESPONSIBILITY DURING PANDEMIC







# Activities carried out in online mode during pandemic

# INDEX

| S. No. | Activity                                                         | Date                                        |
|--------|------------------------------------------------------------------|---------------------------------------------|
| 1.     | International Bird Endemic Day                                   | 8 <sup>th</sup> May, 2020                   |
| 2.     | International Day for Biological Diversity                       | 22 <sup>nd</sup> May, 2020                  |
| 3.     | Poster making competition 'Role of Immune system & COVID 19'     | 28 <sup>th</sup> May, 2020                  |
| 4.     | Poster making competition on World's Environment day             | 5 <sup>th</sup> June, 2020